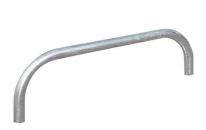

#### Technical details & Optional Extras

- Diameter: 60mm
- Material: Steel
- Overall height: 500mm
- Height above ground: 300mm
- Wall thickness: 3.6mm
- To be concreted directly into the ground