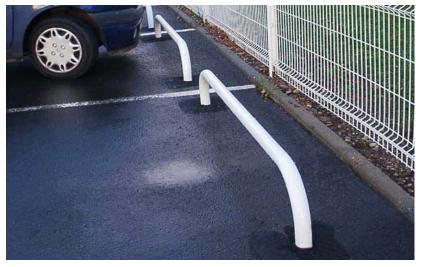

# PERIMETER STEEL HOOP BARRIERS

Ideal for areas with pedestrians and vehicles

3 Lengths available

Available in 7 finishes

#### **Brief Description**

Our Perimeter Steel Hoop Barriers protect assets and walls in warehouses, loading bays and car parks. It also aids in pedestrian areas, and ideal for use around vehicles.