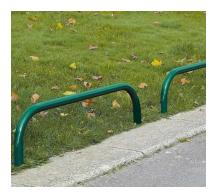

#### Finishes

- Suitable for outdoor use
- 7 finishes available:
- Galvanised
- Zinc-primed
- Painted: Grey
- Painted: Red
- Painted: Blue
- Painted: Green
- Painted: Black